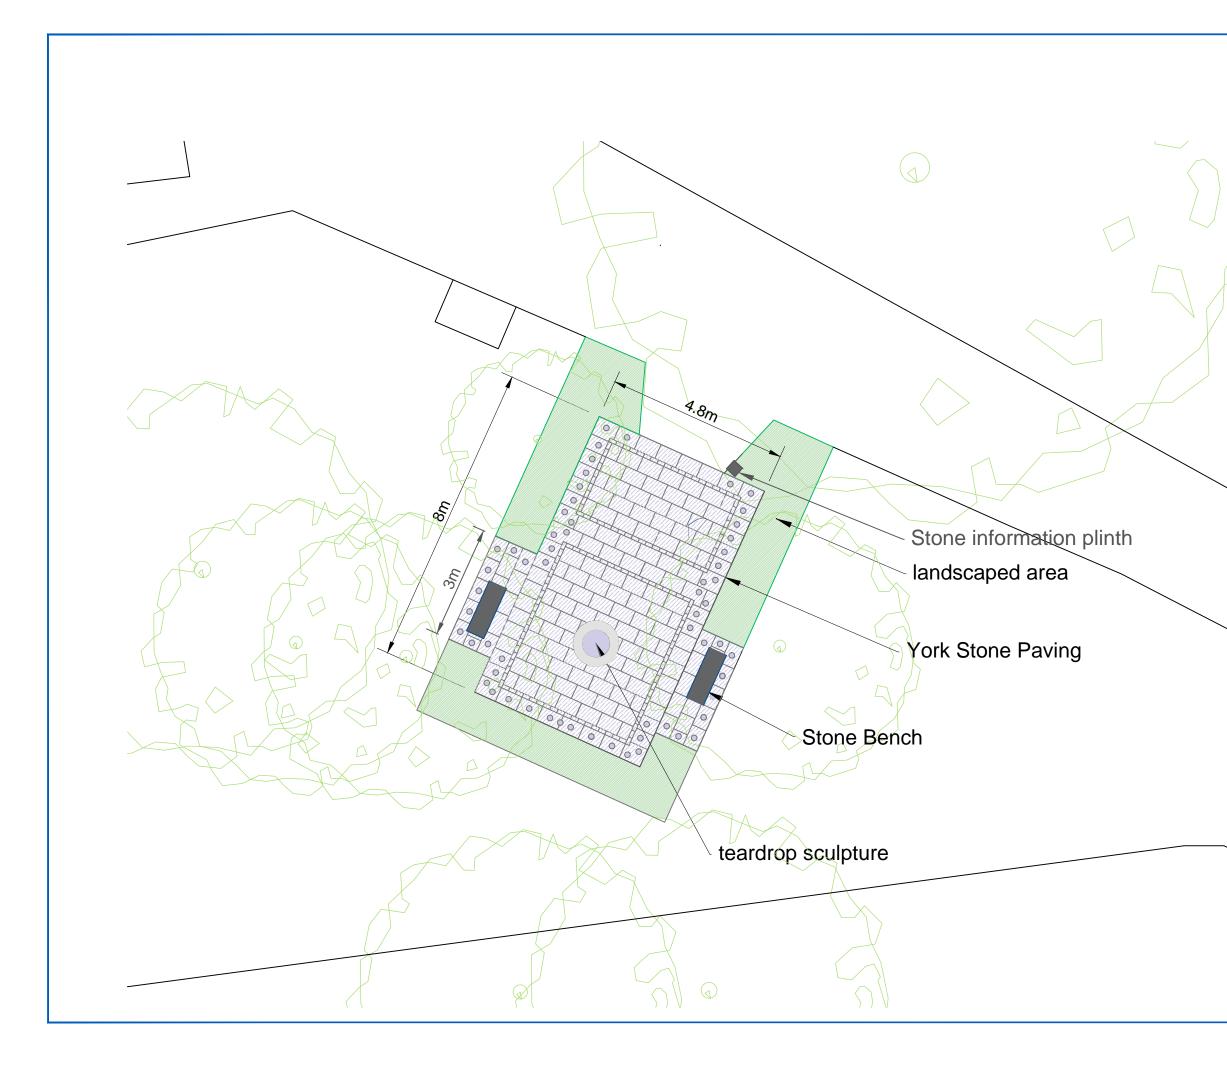

## Notes:

The stone paving will be 50mm thick and will be placed on a shallow (75mm max) sub-base of type 1 mot hogging. These will be close jointed to minimise the need for a mortar joint.

Set within the outer row of paving shall be 57 round smooth pebbles of an approximate size of 100mm diameter. These will be set into holes which will be drilled into the paving and fixed into place with mortar.

The stone paving shall be Natural Cut English Riven York Stone with sawn sides

The band details shown shall also be of Riven York Stone

The teardrop sculpture shall be mounted on a stone plinth of 100mm thickness which is to be set over the paving. There will be a concrete foundation to the thickness of 300mm under the area of the stone plinth. There shall be a 12mm thick plate set under the paving to which an anchor rod is attached. This is held into the concrete foundation with 20mm studding bolts. The stone plinth shall have a hole drilled out the middle for the anchor rod to go through. This rod then attaches to the Teardrop Sculpture.

The stone information plinth shall be mounted on a shallow concrete footing onto which there will be studding bolts or similar which can be anchored into the concrete footing to receive the plinth.

| Forest Heath      St Edmundsbury                                                                                                                                    |                     |         |          |
|---------------------------------------------------------------------------------------------------------------------------------------------------------------------|---------------------|---------|----------|
| West Suffolk<br>working together                                                                                                                                    |                     |         |          |
| Wast Suffait - working in parte exhip<br>Forest Hearth District Causel Sc Esmundshary Bonaugh Council<br>Spont/anal heartheorus exhiptions and administration and a |                     |         |          |
| stre: Abbey Gardens<br>Peace Garden                                                                                                                                 |                     |         |          |
| Hard Landscaping Detail                                                                                                                                             |                     |         |          |
| SCALE AT A3:<br>1:100                                                                                                                                               | DATE:<br>Oct 14     | R Davis | CHECKED: |
| PROJECT NO:                                                                                                                                                         | DRAWING NO:<br>1001 |         |          |